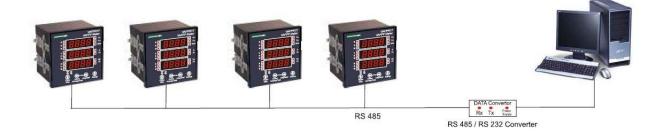

### RS 485 Multi Point Communication (Modbus)

**Screen shots of Energy management System** 