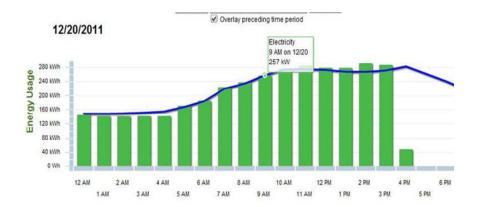

ata is not a easiest job.

The EMS system is an online energy monitoring system to collect energy data from Energy Meters through various communication channels and centrally collect all the data in the server. Our Energy Monitoring Software software is a complete energy information management solution for your business. The EMS will helps to monitoring and control devices, analyze data, and decide on new courses of action.

#### Benefit of ENERSOL SYSTEMS Energy Management System is

- Comprehensive Analysis & Reports
- Expandable in network size
- Expandable in functions for atomization etc.
- Can be integrated to other systems like SCADA, SAP etc.

### RS 485 Multi Point Communication (Modbus)



**Screen shots of Energy management System** 

### Energy Report tracking on Hourly Basis







## **Analysis Reports**



9/5/2012



# **Analysis Reports**



9/5/2012