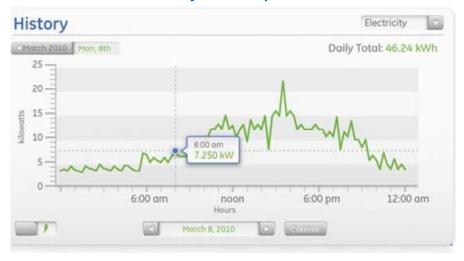

EMS system is an online energy monitoring system to collect energy data from Energy Meters through various communication channels and centrally collect all the data in the server. Our Energy Monitoring Software software is a complete energy information management solution for your business. The EMS will helps to monitoring and control devices, analyze data, and decide on new courses of action.

#### Benefit of ENERSOL SYSTEMS Energy Management System is

- Comprehensive Analysis & Reports
- Expandable in network size
- Expandable in functions for atomization etc.
- Can be integrated to other systems like SCADA, SAP etc.

### RS 485 Multi Point Communication (Modbus)



**Screen shots of Energy management System** 

### Energy Report tracking on Hourly Basis







## **Analysis Reports**



9/5/2012



# **Analysis Reports**



9/5/2012