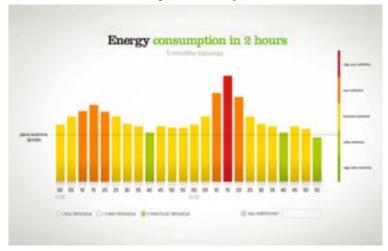

ing system to collect energy data from Energy Meters through various communication channels and centrally collect all the data in the server. Our Energy Monitoring Software software is a complete energy information management solution for your business. The EMS will helps to monitoring and control devices, analyze data, and decide on new courses of action.

#### Benefit of ENERSOL SYSTEMS Energy Management System is

- Comprehensive Analysis & Reports
- Expandable in network size
- Expandable in functions for atomization etc.
- Can be integrated to other systems like SCADA, SAP etc.

### RS 485 Multi Point Communication (Modbus)



**Screen shots of Energy management System** 

### Energy Report tracking on Hourly Basis







## **Analysis Reports**



9/5/2012



# **Analysis Reports**



9/5/2012