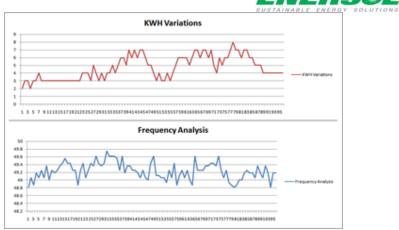

is not a easiest job.

The EMS system is an online energy monitoring system to collect energy data from Energy Meters through various communication channels and centrally collect all the data in the server. Our Energy Monitoring Software software is a complete energy information management solution for your business. The EMS will helps to monitoring and control devices, analyze data, and decide on new courses of action.

#### Benefit of ENERSOL SYSTEMS Energy Management System is

- Comprehensive Analysis & Reports
- Expandable in network size
- Expandable in functions for atomization etc.
- Can be integrated to other systems like SCADA, SAP etc.

### RS 485 Multi Point Communication (Modbus)



**Screen shots of Energy management System** 

### Energy Report tracking on Hourly Basis







## **Analysis Reports**



9/5/2012



# **Analysis Reports**



9/5/2012